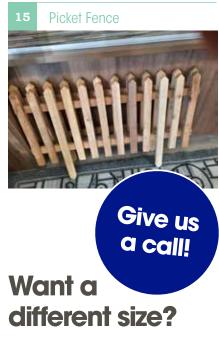

#### **Trellis**

| 11 Rectangle Trellis        |            |  |
|-----------------------------|------------|--|
| 24" x 72" No Stain          | \$30.00    |  |
| 36" x 72" No Stain          | \$40.00    |  |
| D: 17 III                   | Ų40.00     |  |
| 12 Diamond Irellis          |            |  |
| Single - 27" x 72" No Stain | \$60.00    |  |
| Double - 48" x 72" No Stain | \$80.00    |  |
| 13 Fan Trellis              |            |  |
| 36" No Stain                | \$19.00    |  |
| 60" No Stain                | \$32.00    |  |
| 14 Rose Arbour              |            |  |
| 40" x 25" x 95"             | \$210.00   |  |
| 15 Picket Fence             |            |  |
| No Stain                    | \$10.00/ft |  |
|                             |            |  |