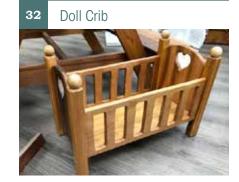

#### Children's

16

| 28 Childrens Table and Chairs |                           |               |  |
|-------------------------------|---------------------------|---------------|--|
| To                            | able and Chairs           | \$150.00      |  |
|                               | Table Only                | \$85.00       |  |
|                               | Chair Only                | \$40.00       |  |
| 29                            | Toybox/Table with         | Chairs        |  |
|                               | \$180.00                  |               |  |
| 30                            | Rocking Horse             |               |  |
|                               | \$55.00                   |               |  |
| 31                            | Toybox                    |               |  |
|                               | \$150.00                  |               |  |
| 32                            | Doll Crib                 |               |  |
|                               | \$85.00                   |               |  |
| 33                            | Doll Bunk Bed             |               |  |
|                               | \$85.00                   |               |  |
| 34                            | Doll Highchair            |               |  |
|                               | No Stain                  | \$70.00       |  |
| Stained w/ photo              |                           | \$85.00       |  |
| 35                            | 35 Children Rocking Chair |               |  |
| \$60.00                       |                           |               |  |
| Options                       |                           |               |  |
| Name Engraving                |                           | \$1.00/letter |  |
|                               | Picture Burnt In          | \$5.00        |  |
|                               |                           |               |  |