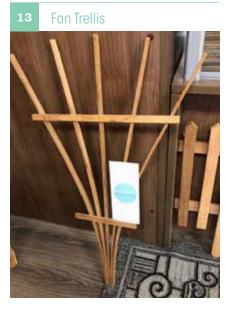

#### **Trellis**

| 11 Rectangle Trellis        |            |  |
|-----------------------------|------------|--|
| 24" x 72" No Stain          | \$30.00    |  |
| 36" x 72" No Stain          | \$40.00    |  |
| D: 17 III                   | Ų40.00     |  |
| 12 Diamond Irellis          |            |  |
| Single - 27" x 72" No Stain | \$60.00    |  |
| Double - 48" x 72" No Stain | \$80.00    |  |
| 13 Fan Trellis              |            |  |
| 36" No Stain                | \$19.00    |  |
| 60" No Stain                | \$32.00    |  |
| 14 Rose Arbour              |            |  |
| 40" x 25" x 95"             | \$210.00   |  |
| 15 Picket Fence             |            |  |
| No Stain                    | \$10.00/ft |  |
|                             |            |  |