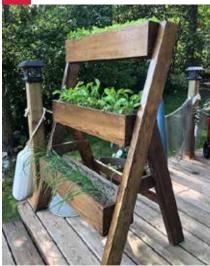

#### **7** 3-Tier Planter Box

8 4-Tier Planter Box

| 6                                                           | Character Flower Boxes      |         |  |
|-------------------------------------------------------------|-----------------------------|---------|--|
| Starting at                                                 |                             | \$60.00 |  |
| We can do almost any character.<br>Just bring us a picture. |                             |         |  |
| 7                                                           | 3-Tier Planter Box          |         |  |
|                                                             | No Stain                    | \$85.00 |  |
| 8                                                           | <b>8</b> 4-Tier Planter Box |         |  |
|                                                             | No Stain                    | \$65.00 |  |
|                                                             | Stained \$80.00             |         |  |