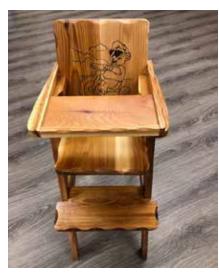

#### Children's

16

| 28 Childrens Table and Chairs |                           |               |  |
|-------------------------------|---------------------------|---------------|--|
| To                            | able and Chairs           | \$150.00      |  |
|                               | Table Only                | \$85.00       |  |
|                               | Chair Only                | \$40.00       |  |
| 29                            | Toybox/Table with         | Chairs        |  |
|                               | \$180.00                  |               |  |
| 30                            | Rocking Horse             |               |  |
|                               | \$55.00                   |               |  |
| 31                            | Toybox                    |               |  |
|                               | \$150.00                  |               |  |
| 32                            | Doll Crib                 |               |  |
|                               | \$85.00                   |               |  |
| 33                            | Doll Bunk Bed             |               |  |
|                               | \$85.00                   |               |  |
| 34                            | Doll Highchair            |               |  |
|                               | No Stain                  | \$70.00       |  |
| Stained w/ photo              |                           | \$85.00       |  |
| 35                            | 35 Children Rocking Chair |               |  |
| \$60.00                       |                           |               |  |
| Options                       |                           |               |  |
| Name Engraving                |                           | \$1.00/letter |  |
|                               | Picture Burnt In          | \$5.00        |  |
|                               |                           |               |  |