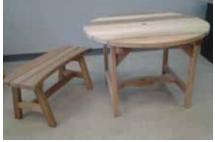

### **Lawn Furniture**

Finished Cedar that can be customized to fit your yard.

Picnic Tables - Regular & Children Size

Table and Kidney Bench

Table and Benches

We do custom sizes.

Contact Us!

**25** Day Bed

#### **Lawn Furniture**

| 19                      | Picnic Tables                |          |  |
|-------------------------|------------------------------|----------|--|
|                         | Children 42"                 | \$175.00 |  |
| Re                      | Regular 5' No Stain \$375.00 |          |  |
| 20                      | Table and Kidney             | Benches  |  |
| Round 4                 | 12" w/ two benches No Stain  | \$275.00 |  |
| Ben                     | ch Only No Stain             | \$60.00  |  |
| 42"                     | Round Table Only             | \$160.00 |  |
| 21                      | Table with Two Be            | enches   |  |
| Rectangular 5' \$350.00 |                              |          |  |
| 22                      | Table with Middle            | Legs     |  |
|                         | Round 42"                    | \$350.00 |  |
| 23                      | Adirondack Chair             |          |  |
|                         | \$150.00                     |          |  |
| 24                      | Tete-a-tete                  |          |  |
| \$250.00                |                              |          |  |
| 25                      | Day Bed                      |          |  |
|                         | No Stain                     | \$400.00 |  |
| 26                      | Lounger                      |          |  |
| \$210.00                |                              |          |  |
| 27                      | 27 Deacon's Bench            |          |  |
| \$240.00                |                              |          |  |
|                         |                              |          |  |