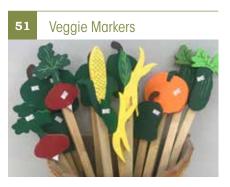

| 49                                     | Lego Table     |             |
|----------------------------------------|----------------|-------------|
| \$150.00                               |                |             |
| 50                                     | Lockers        |             |
| \$175.00                               |                |             |
| 51                                     | Veggie Markers |             |
|                                        | Single         | \$4.50      |
|                                        | Set of 10      | \$35.00     |
| 52                                     | Wedding Sign   |             |
| \$40.00 plus \$1.00/letter for burning |                |             |
| 53                                     | Survey Stakes  |             |
|                                        | 3/8" x 4'      | \$60.00/100 |
|                                        | 3/8" x 2'      | \$30.00/100 |