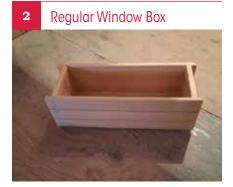

#### **Planters**

| Classic Window Planters                     |                    |          |
|---------------------------------------------|--------------------|----------|
|                                             | 24" No Stain       | \$45.00  |
|                                             | 36" No Stain       | \$50.00  |
|                                             | 48" No Stain       | \$55.00  |
|                                             | 60" No Stain       | \$60.00  |
|                                             | 72" No Stain       | \$65.00  |
| 2                                           | Regular Window B   | oxes     |
|                                             | 24" No Stain       | \$35.00  |
|                                             | 36" No Stain       | \$40.00  |
|                                             | 48" No Stain       | \$45.00  |
|                                             | 60" No Stain       | \$50.00  |
|                                             | 72" No Stain       | \$55.00  |
| 3                                           | Edged Window Box   | xes      |
|                                             | 24" No Stain       | \$40.00  |
|                                             | 36" No Stain       | \$45.00  |
|                                             | 48" No Stain       | \$50.00  |
|                                             | 60" No Stain       | \$55.00  |
|                                             | 72" No Stain       | \$60.00  |
| 4                                           | Rectangular Plante | ers      |
|                                             | 36" No Stain       | \$85.00  |
|                                             | 48" No Stain       | \$100.00 |
| 5                                           | Square Planters    |          |
|                                             | 15" No Stain       | \$55.00  |
|                                             | 19" No Stain       | \$60.00  |
|                                             | 23" No Stain       | \$65.00  |
| ask us for Stained pricing for all Planters |                    |          |
|                                             |                    |          |