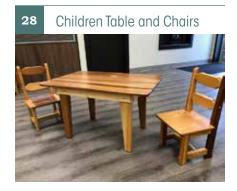

#### Children's

16

| 28 Childrens Table and Chairs |                           |               |  |
|-------------------------------|---------------------------|---------------|--|
| To                            | able and Chairs           | \$150.00      |  |
|                               | Table Only                | \$85.00       |  |
|                               | Chair Only                | \$40.00       |  |
| 29                            | Toybox/Table with         | Chairs        |  |
|                               | \$180.00                  |               |  |
| 30                            | Rocking Horse             |               |  |
|                               | \$55.00                   |               |  |
| 31                            | Toybox                    |               |  |
|                               | \$150.00                  |               |  |
| 32                            | Doll Crib                 |               |  |
|                               | \$85.00                   |               |  |
| 33                            | Doll Bunk Bed             |               |  |
|                               | \$85.00                   |               |  |
| 34                            | Doll Highchair            |               |  |
|                               | No Stain                  | \$70.00       |  |
| Stained w/ photo              |                           | \$85.00       |  |
| 35                            | 35 Children Rocking Chair |               |  |
| \$60.00                       |                           |               |  |
| Options                       |                           |               |  |
| Name Engraving                |                           | \$1.00/letter |  |
|                               | Picture Burnt In          | \$5.00        |  |
|                               |                           |               |  |