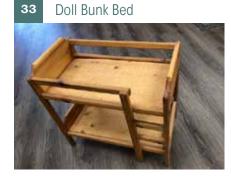

#### Children's

16

| 28 Childrens Table and Chairs |                           |               |  |
|-------------------------------|---------------------------|---------------|--|
| To                            | able and Chairs           | \$150.00      |  |
|                               | Table Only                | \$85.00       |  |
|                               | Chair Only                | \$40.00       |  |
| 29                            | Toybox/Table with         | Chairs        |  |
|                               | \$180.00                  |               |  |
| 30                            | Rocking Horse             |               |  |
|                               | \$55.00                   |               |  |
| 31                            | Toybox                    |               |  |
|                               | \$150.00                  |               |  |
| 32                            | Doll Crib                 |               |  |
|                               | \$85.00                   |               |  |
| 33                            | Doll Bunk Bed             |               |  |
|                               | \$85.00                   |               |  |
| 34                            | Doll Highchair            |               |  |
|                               | No Stain                  | \$70.00       |  |
| Stained w/ photo              |                           | \$85.00       |  |
| 35                            | 35 Children Rocking Chair |               |  |
| \$60.00                       |                           |               |  |
| Options                       |                           |               |  |
| Name Engraving                |                           | \$1.00/letter |  |
|                               | Picture Burnt In          | \$5.00        |  |
|                               |                           |               |  |