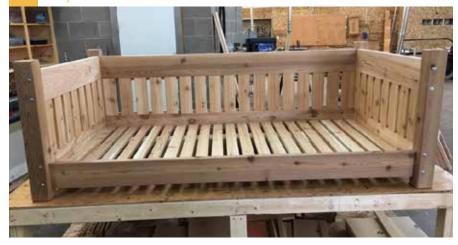

### **Lawn Furniture**

Finished Cedar that can be customized to fit your yard.

Picnic Tables - Regular & Children Size

Table and Kidney Bench

Table and Benches

We do custom sizes.

Contact Us!

**25** Day Bed

#### **Lawn Furniture**

| 19                      | Picnic Tables                |          |  |
|-------------------------|------------------------------|----------|--|
|                         | Children 42"                 | \$175.00 |  |
| Re                      | Regular 5' No Stain \$375.00 |          |  |
| 20                      | Table and Kidney             | Benches  |  |
| Round 4                 | 12" w/ two benches No Stain  | \$275.00 |  |
| Ben                     | ch Only No Stain             | \$60.00  |  |
| 42"                     | Round Table Only             | \$160.00 |  |
| 21                      | Table with Two Be            | enches   |  |
| Rectangular 5' \$350.00 |                              |          |  |
| 22                      | Table with Middle            | Legs     |  |
|                         | Round 42"                    | \$350.00 |  |
| 23                      | Adirondack Chair             |          |  |
|                         | \$150.00                     |          |  |
| 24                      | Tete-a-tete                  |          |  |
| \$250.00                |                              |          |  |
| 25                      | Day Bed                      |          |  |
|                         | No Stain                     | \$400.00 |  |
| 26                      | Lounger                      |          |  |
| \$210.00                |                              |          |  |
| 27                      | 27 Deacon's Bench            |          |  |
| \$240.00                |                              |          |  |
|                         |                              |          |  |