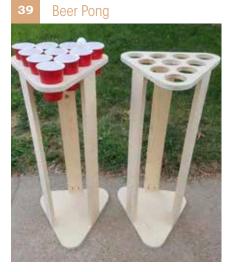

#### Games

| <b>36</b> Giant Jenga |          |
|-----------------------|----------|
| No Stain              | \$60.00  |
| Stained               | \$75.00  |
| 37 Corn Hole          |          |
| No Stain              | \$90.00  |
| Stained               | \$105.00 |
| <b>38</b> Horse Race  |          |
| No Stain              | \$40.00  |
| Stained               | \$65.00  |
| <b>39</b> Beer Pong   |          |
| No Stain              | \$60.00  |
| Stained               | \$75.00  |