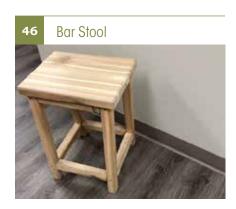

#### Miscellaneous

| 44 | Wine/Beer Table     |
|----|---------------------|
|    | \$25.00             |
| 45 | Folding Stool       |
|    | \$30.00             |
| 46 | Bar Stool           |
|    | \$45.00             |
| 47 | How to Tell Sign    |
|    | \$25.00             |
| 48 | Crates              |
|    | Starting at \$25.00 |