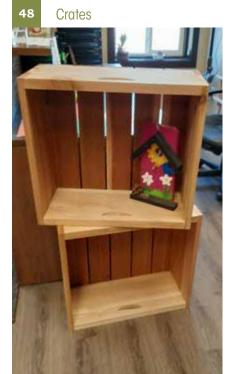

#### Miscellaneous

| 44 | Wine/Beer Table     |
|----|---------------------|
|    | \$25.00             |
| 45 | Folding Stool       |
|    | \$30.00             |
| 46 | Bar Stool           |
|    | \$45.00             |
| 47 | How to Tell Sign    |
|    | \$25.00             |
| 48 | Crates              |
|    | Starting at \$25.00 |