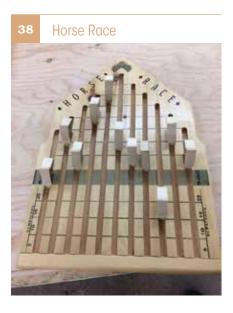

#### Games

| <b>36</b> Giant Jenga |          |
|-----------------------|----------|
| No Stain              | \$60.00  |
| Stained               | \$75.00  |
| 37 Corn Hole          |          |
| No Stain              | \$90.00  |
| Stained               | \$105.00 |
| <b>38</b> Horse Race  |          |
| No Stain              | \$40.00  |
| Stained               | \$65.00  |
| <b>39</b> Beer Pong   |          |
| No Stain              | \$60.00  |
| Stained               | \$75.00  |