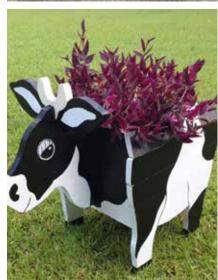

#### 6 Character Flower Box

| 6                                                           | Character Flower Boxes      |         |  |
|-------------------------------------------------------------|-----------------------------|---------|--|
| Starting at                                                 |                             | \$60.00 |  |
| We can do almost any character.<br>Just bring us a picture. |                             |         |  |
| 7                                                           | 3-Tier Planter Box          |         |  |
|                                                             | No Stain                    | \$85.00 |  |
| 8                                                           | <b>8</b> 4-Tier Planter Box |         |  |
|                                                             | No Stain                    | \$65.00 |  |
|                                                             | Stained \$80.00             |         |  |