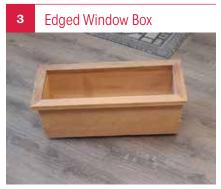

#### **Planters**

| Classic Window Planters                     |                    |          |
|---------------------------------------------|--------------------|----------|
|                                             | 24" No Stain       | \$45.00  |
|                                             | 36" No Stain       | \$50.00  |
|                                             | 48" No Stain       | \$55.00  |
|                                             | 60" No Stain       | \$60.00  |
|                                             | 72" No Stain       | \$65.00  |
| 2                                           | Regular Window B   | oxes     |
|                                             | 24" No Stain       | \$35.00  |
|                                             | 36" No Stain       | \$40.00  |
|                                             | 48" No Stain       | \$45.00  |
|                                             | 60" No Stain       | \$50.00  |
|                                             | 72" No Stain       | \$55.00  |
| 3                                           | Edged Window Box   | xes      |
|                                             | 24" No Stain       | \$40.00  |
|                                             | 36" No Stain       | \$45.00  |
|                                             | 48" No Stain       | \$50.00  |
|                                             | 60" No Stain       | \$55.00  |
|                                             | 72" No Stain       | \$60.00  |
| 4                                           | Rectangular Plante | ers      |
|                                             | 36" No Stain       | \$85.00  |
|                                             | 48" No Stain       | \$100.00 |
| 5                                           | Square Planters    |          |
|                                             | 15" No Stain       | \$55.00  |
|                                             | 19" No Stain       | \$60.00  |
|                                             | 23" No Stain       | \$65.00  |
| ask us for Stained pricing for all Planters |                    |          |
|                                             |                    |          |