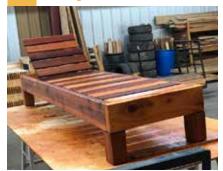

**26** Lounger

#### **Lawn Furniture**

| 19                      | Picnic Tables                |          |  |
|-------------------------|------------------------------|----------|--|
|                         | Children 42"                 | \$175.00 |  |
| Re                      | Regular 5' No Stain \$375.00 |          |  |
| 20                      | Table and Kidney             | Benches  |  |
| Round 4                 | 12" w/ two benches No Stain  | \$275.00 |  |
| Ben                     | ch Only No Stain             | \$60.00  |  |
| 42"                     | Round Table Only             | \$160.00 |  |
| 21                      | Table with Two Be            | enches   |  |
| Rectangular 5' \$350.00 |                              |          |  |
| 22                      | Table with Middle            | Legs     |  |
|                         | Round 42"                    | \$350.00 |  |
| 23                      | Adirondack Chair             |          |  |
|                         | \$150.00                     |          |  |
| 24                      | Tete-a-tete                  |          |  |
| \$250.00                |                              |          |  |
| 25                      | Day Bed                      |          |  |
|                         | No Stain                     | \$400.00 |  |
| 26                      | Lounger                      |          |  |
| \$210.00                |                              |          |  |
| 27                      | 27 Deacon's Bench            |          |  |
| \$240.00                |                              |          |  |
|                         |                              |          |  |