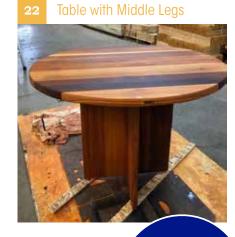

#### **Lawn Furniture**

| 19                      | Picnic Tables                |          |  |
|-------------------------|------------------------------|----------|--|
|                         | Children 42"                 | \$175.00 |  |
| Re                      | Regular 5' No Stain \$375.00 |          |  |
| 20                      | Table and Kidney             | Benches  |  |
| Round 4                 | 12" w/ two benches No Stain  | \$275.00 |  |
| Ben                     | ch Only No Stain             | \$60.00  |  |
| 42"                     | Round Table Only             | \$160.00 |  |
| 21                      | Table with Two Be            | enches   |  |
| Rectangular 5' \$350.00 |                              |          |  |
| 22                      | Table with Middle            | Legs     |  |
|                         | Round 42"                    | \$350.00 |  |
| 23                      | Adirondack Chair             |          |  |
|                         | \$150.00                     |          |  |
| 24                      | Tete-a-tete                  |          |  |
| \$250.00                |                              |          |  |
| 25                      | Day Bed                      |          |  |
|                         | No Stain                     | \$400.00 |  |
| 26                      | Lounger                      |          |  |
| \$210.00                |                              |          |  |
| 27                      | 27 Deacon's Bench            |          |  |
| \$240.00                |                              |          |  |
|                         |                              |          |  |