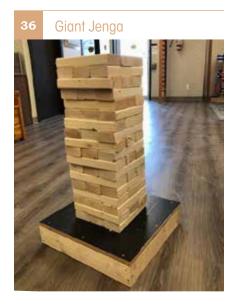

#### Games

| <b>36</b> Giant Jenga |          |
|-----------------------|----------|
| No Stain              | \$60.00  |
| Stained               | \$75.00  |
| 37 Corn Hole          |          |
| No Stain              | \$90.00  |
| Stained               | \$105.00 |
| <b>38</b> Horse Race  |          |
| No Stain              | \$40.00  |
| Stained               | \$65.00  |
| <b>39</b> Beer Pong   |          |
| No Stain              | \$60.00  |
| Stained               | \$75.00  |