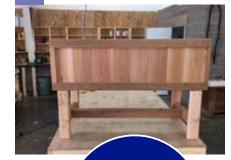

### **Garden Boxes**

| <b>9</b> Ground Garden Box  |          |  |
|-----------------------------|----------|--|
| 4' x 8' Stained             | \$300.00 |  |
| Custom sizes available.     |          |  |
| 10 Raised Garden Box        |          |  |
| 2.5' x 4' No Stain \$175.00 |          |  |
| 2.5' x 4' Stained           | \$195.00 |  |
| 2.5' x 4' w/ Caps No Stain  | \$200.00 |  |
| 2.5' x 4' w/ Caps Stained   | \$220.00 |  |