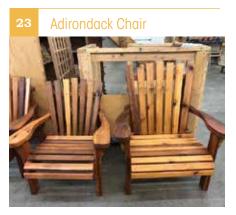

#### **Lawn Furniture**

| 19                      | Picnic Tables                |          |  |
|-------------------------|------------------------------|----------|--|
|                         | Children 42"                 | \$175.00 |  |
| Re                      | Regular 5' No Stain \$375.00 |          |  |
| 20                      | Table and Kidney             | Benches  |  |
| Round 4                 | 12" w/ two benches No Stain  | \$275.00 |  |
| Ben                     | ch Only No Stain             | \$60.00  |  |
| 42"                     | Round Table Only             | \$160.00 |  |
| 21                      | Table with Two Be            | enches   |  |
| Rectangular 5' \$350.00 |                              |          |  |
| 22                      | Table with Middle            | Legs     |  |
|                         | Round 42"                    | \$350.00 |  |
| 23                      | Adirondack Chair             |          |  |
|                         | \$150.00                     |          |  |
| 24                      | Tete-a-tete                  |          |  |
| \$250.00                |                              |          |  |
| 25                      | Day Bed                      |          |  |
|                         | No Stain                     | \$400.00 |  |
| 26                      | Lounger                      |          |  |
| \$210.00                |                              |          |  |
| 27                      | 27 Deacon's Bench            |          |  |
| \$240.00                |                              |          |  |
|                         |                              |          |  |