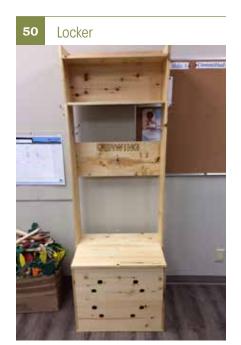

| 49                                     | Lego Table     |             |
|----------------------------------------|----------------|-------------|
| \$150.00                               |                |             |
| 50                                     | Lockers        |             |
| \$175.00                               |                |             |
| 51                                     | Veggie Markers |             |
|                                        | Single         | \$4.50      |
|                                        | Set of 10      | \$35.00     |
| 52                                     | Wedding Sign   |             |
| \$40.00 plus \$1.00/letter for burning |                |             |
| 53                                     | Survey Stakes  |             |
|                                        | 3/8" x 4'      | \$60.00/100 |
|                                        | 3/8" x 2'      | \$30.00/100 |