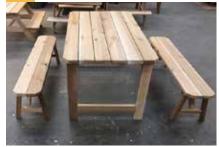

### **Lawn Furniture**

Finished Cedar that can be customized to fit your yard.

Picnic Tables - Regular & Children Size

Table and Kidney Bench

Table and Benches

We do custom sizes.

Contact Us!

**25** Day Bed

#### **Lawn Furniture**

| 19                      | Picnic Tables                |          |  |
|-------------------------|------------------------------|----------|--|
|                         | Children 42"                 | \$175.00 |  |
| Re                      | Regular 5' No Stain \$375.00 |          |  |
| 20                      | Table and Kidney             | Benches  |  |
| Round 4                 | 12" w/ two benches No Stain  | \$275.00 |  |
| Ben                     | ch Only No Stain             | \$60.00  |  |
| 42"                     | Round Table Only             | \$160.00 |  |
| 21                      | Table with Two Be            | enches   |  |
| Rectangular 5' \$350.00 |                              |          |  |
| 22                      | Table with Middle            | Legs     |  |
|                         | Round 42"                    | \$350.00 |  |
| 23                      | Adirondack Chair             |          |  |
|                         | \$150.00                     |          |  |
| 24                      | Tete-a-tete                  |          |  |
| \$250.00                |                              |          |  |
| 25                      | Day Bed                      |          |  |
|                         | No Stain                     | \$400.00 |  |
| 26                      | Lounger                      |          |  |
| \$210.00                |                              |          |  |
| 27                      | 27 Deacon's Bench            |          |  |
| \$240.00                |                              |          |  |
|                         |                              |          |  |