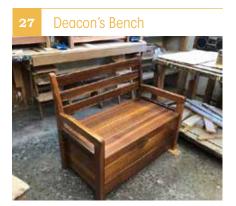

#### **Lawn Furniture**

| 19                      | Picnic Tables                |          |  |
|-------------------------|------------------------------|----------|--|
|                         | Children 42"                 | \$175.00 |  |
| Re                      | Regular 5' No Stain \$375.00 |          |  |
| 20                      | Table and Kidney             | Benches  |  |
| Round 4                 | 12" w/ two benches No Stain  | \$275.00 |  |
| Ben                     | ch Only No Stain             | \$60.00  |  |
| 42"                     | Round Table Only             | \$160.00 |  |
| 21                      | Table with Two Be            | enches   |  |
| Rectangular 5' \$350.00 |                              |          |  |
| 22                      | Table with Middle            | Legs     |  |
|                         | Round 42"                    | \$350.00 |  |
| 23                      | Adirondack Chair             |          |  |
|                         | \$150.00                     |          |  |
| 24                      | Tete-a-tete                  |          |  |
| \$250.00                |                              |          |  |
| 25                      | Day Bed                      |          |  |
|                         | No Stain                     | \$400.00 |  |
| 26                      | Lounger                      |          |  |
| \$210.00                |                              |          |  |
| 27                      | 27 Deacon's Bench            |          |  |
| \$240.00                |                              |          |  |
|                         |                              |          |  |