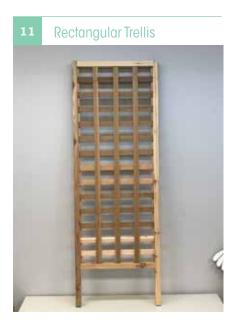

#### **Trellis**

| 11 Rectangle Trellis        |            |  |
|-----------------------------|------------|--|
| 24" x 72" No Stain          | \$30.00    |  |
| 36" x 72" No Stain          | \$40.00    |  |
| D: 17 III                   | Ų40.00     |  |
| 12 Diamond Irellis          |            |  |
| Single - 27" x 72" No Stain | \$60.00    |  |
| Double - 48" x 72" No Stain | \$80.00    |  |
| 13 Fan Trellis              |            |  |
| 36" No Stain                | \$19.00    |  |
| 60" No Stain                | \$32.00    |  |
| 14 Rose Arbour              |            |  |
| 40" x 25" x 95"             | \$210.00   |  |
| 15 Picket Fence             |            |  |
| No Stain                    | \$10.00/ft |  |
|                             |            |  |