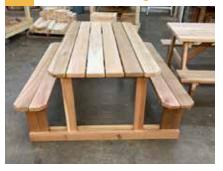

#### **Lawn Furniture**

| 19                      | Picnic Tables                |          |  |
|-------------------------|------------------------------|----------|--|
|                         | Children 42"                 | \$175.00 |  |
| Re                      | Regular 5' No Stain \$375.00 |          |  |
| 20                      | Table and Kidney             | Benches  |  |
| Round 4                 | 12" w/ two benches No Stain  | \$275.00 |  |
| Ben                     | ch Only No Stain             | \$60.00  |  |
| 42"                     | Round Table Only             | \$160.00 |  |
| 21                      | Table with Two Be            | enches   |  |
| Rectangular 5' \$350.00 |                              |          |  |
| 22                      | Table with Middle            | Legs     |  |
|                         | Round 42"                    | \$350.00 |  |
| 23                      | Adirondack Chair             |          |  |
|                         | \$150.00                     |          |  |
| 24                      | Tete-a-tete                  |          |  |
| \$250.00                |                              |          |  |
| 25                      | Day Bed                      |          |  |
|                         | No Stain                     | \$400.00 |  |
| 26                      | Lounger                      |          |  |
| \$210.00                |                              |          |  |
| 27                      | 27 Deacon's Bench            |          |  |
| \$240.00                |                              |          |  |
|                         |                              |          |  |