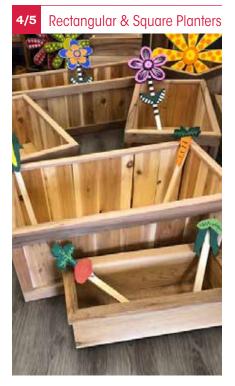

#### **Planters**

| Classic Window Planters                     |                    |          |
|---------------------------------------------|--------------------|----------|
|                                             | 24" No Stain       | \$45.00  |
|                                             | 36" No Stain       | \$50.00  |
|                                             | 48" No Stain       | \$55.00  |
|                                             | 60" No Stain       | \$60.00  |
|                                             | 72" No Stain       | \$65.00  |
| 2                                           | Regular Window B   | oxes     |
|                                             | 24" No Stain       | \$35.00  |
|                                             | 36" No Stain       | \$40.00  |
|                                             | 48" No Stain       | \$45.00  |
|                                             | 60" No Stain       | \$50.00  |
|                                             | 72" No Stain       | \$55.00  |
| 3                                           | Edged Window Box   | xes      |
|                                             | 24" No Stain       | \$40.00  |
|                                             | 36" No Stain       | \$45.00  |
|                                             | 48" No Stain       | \$50.00  |
|                                             | 60" No Stain       | \$55.00  |
|                                             | 72" No Stain       | \$60.00  |
| 4                                           | Rectangular Plante | ers      |
|                                             | 36" No Stain       | \$85.00  |
|                                             | 48" No Stain       | \$100.00 |
| 5                                           | Square Planters    |          |
|                                             | 15" No Stain       | \$55.00  |
|                                             | 19" No Stain       | \$60.00  |
|                                             | 23" No Stain       | \$65.00  |
| ask us for Stained pricing for all Planters |                    |          |
|                                             |                    |          |