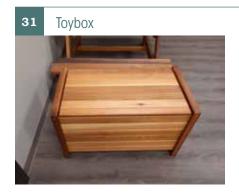

#### Children's

16

| 28 Childrens Table and Chairs |                           |               |  |
|-------------------------------|---------------------------|---------------|--|
| To                            | able and Chairs           | \$150.00      |  |
|                               | Table Only                | \$85.00       |  |
|                               | Chair Only                | \$40.00       |  |
| 29                            | Toybox/Table with         | Chairs        |  |
|                               | \$180.00                  |               |  |
| 30                            | Rocking Horse             |               |  |
|                               | \$55.00                   |               |  |
| 31                            | Toybox                    |               |  |
|                               | \$150.00                  |               |  |
| 32                            | Doll Crib                 |               |  |
|                               | \$85.00                   |               |  |
| 33                            | Doll Bunk Bed             |               |  |
|                               | \$85.00                   |               |  |
| 34                            | Doll Highchair            |               |  |
|                               | No Stain                  | \$70.00       |  |
| Stained w/ photo              |                           | \$85.00       |  |
| 35                            | 35 Children Rocking Chair |               |  |
| \$60.00                       |                           |               |  |
| Options                       |                           |               |  |
| Name Engraving                |                           | \$1.00/letter |  |
|                               | Picture Burnt In          | \$5.00        |  |
|                               |                           |               |  |