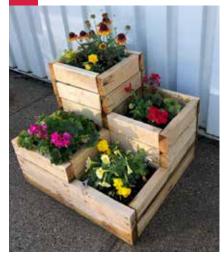

#### **7** 3-Tier Planter Box

8 4-Tier Planter Box

| 6                                                           | Character Flower Boxes      |         |  |
|-------------------------------------------------------------|-----------------------------|---------|--|
| Starting at                                                 |                             | \$60.00 |  |
| We can do almost any character.<br>Just bring us a picture. |                             |         |  |
| 7                                                           | 3-Tier Planter Box          |         |  |
|                                                             | No Stain                    | \$85.00 |  |
| 8                                                           | <b>8</b> 4-Tier Planter Box |         |  |
|                                                             | No Stain                    | \$65.00 |  |
|                                                             | Stained \$80.00             |         |  |