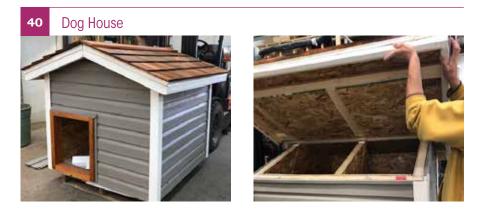

#### **Houses**

| 40 | Dog House            |
|----|----------------------|
|    | Starting at \$600.00 |
| 41 | Bird Houses          |
|    | Starting at \$30.00  |
| 42 | Bat House            |
|    | \$30.00              |
| 43 | Purple Martin House  |
|    | \$155.00             |