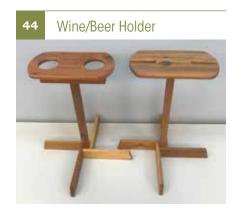

#### Miscellaneous

| 44 | Wine/Beer Table     |
|----|---------------------|
|    | \$25.00             |
| 45 | Folding Stool       |
|    | \$30.00             |
| 46 | Bar Stool           |
|    | \$45.00             |
| 47 | How to Tell Sign    |
|    | \$25.00             |
| 48 | Crates              |
|    | Starting at \$25.00 |