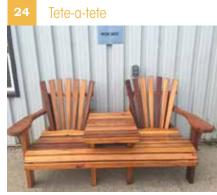

#### **Lawn Furniture**

| 19                      | Picnic Tables                |          |  |
|-------------------------|------------------------------|----------|--|
|                         | Children 42"                 | \$175.00 |  |
| Re                      | Regular 5' No Stain \$375.00 |          |  |
| 20                      | Table and Kidney             | Benches  |  |
| Round 4                 | 12" w/ two benches No Stain  | \$275.00 |  |
| Ben                     | ch Only No Stain             | \$60.00  |  |
| 42"                     | Round Table Only             | \$160.00 |  |
| 21                      | Table with Two Be            | enches   |  |
| Rectangular 5' \$350.00 |                              |          |  |
| 22                      | Table with Middle            | Legs     |  |
|                         | Round 42"                    | \$350.00 |  |
| 23                      | Adirondack Chair             |          |  |
|                         | \$150.00                     |          |  |
| 24                      | Tete-a-tete                  |          |  |
| \$250.00                |                              |          |  |
| 25                      | Day Bed                      |          |  |
|                         | No Stain                     | \$400.00 |  |
| 26                      | Lounger                      |          |  |
| \$210.00                |                              |          |  |
| 27                      | 27 Deacon's Bench            |          |  |
| \$240.00                |                              |          |  |
|                         |                              |          |  |