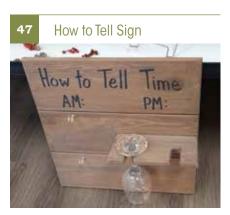

#### Miscellaneous

| 44 | Wine/Beer Table     |
|----|---------------------|
|    | \$25.00             |
| 45 | Folding Stool       |
|    | \$30.00             |
| 46 | Bar Stool           |
|    | \$45.00             |
| 47 | How to Tell Sign    |
|    | \$25.00             |
| 48 | Crates              |
|    | Starting at \$25.00 |