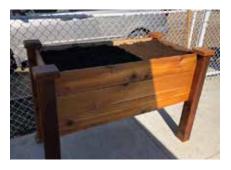

### **Garden Boxes**

| <b>9</b> Ground Garden Box  |          |  |
|-----------------------------|----------|--|
| 4' x 8' Stained             | \$300.00 |  |
| Custom sizes available.     |          |  |
| 10 Raised Garden Box        |          |  |
| 2.5' x 4' No Stain \$175.00 |          |  |
| 2.5' x 4' Stained           | \$195.00 |  |
| 2.5' x 4' w/ Caps No Stain  | \$200.00 |  |
| 2.5' x 4' w/ Caps Stained   | \$220.00 |  |