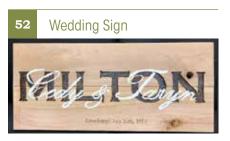

| 49                                     | Lego Table     |             |
|----------------------------------------|----------------|-------------|
| \$150.00                               |                |             |
| 50                                     | Lockers        |             |
| \$175.00                               |                |             |
| 51                                     | Veggie Markers |             |
|                                        | Single         | \$4.50      |
|                                        | Set of 10      | \$35.00     |
| 52                                     | Wedding Sign   |             |
| \$40.00 plus \$1.00/letter for burning |                |             |
| 53                                     | Survey Stakes  |             |
|                                        | 3/8" x 4'      | \$60.00/100 |
|                                        | 3/8" x 2'      | \$30.00/100 |