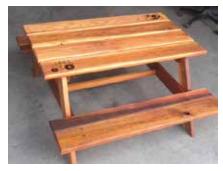

#### **Lawn Furniture**

| 19                      | Picnic Tables                |          |  |
|-------------------------|------------------------------|----------|--|
|                         | Children 42"                 | \$175.00 |  |
| Re                      | Regular 5' No Stain \$375.00 |          |  |
| 20                      | Table and Kidney             | Benches  |  |
| Round 4                 | 12" w/ two benches No Stain  | \$275.00 |  |
| Ben                     | ch Only No Stain             | \$60.00  |  |
| 42"                     | Round Table Only             | \$160.00 |  |
| 21                      | Table with Two Be            | enches   |  |
| Rectangular 5' \$350.00 |                              |          |  |
| 22                      | Table with Middle            | Legs     |  |
|                         | Round 42"                    | \$350.00 |  |
| 23                      | Adirondack Chair             |          |  |
|                         | \$150.00                     |          |  |
| 24                      | Tete-a-tete                  |          |  |
| \$250.00                |                              |          |  |
| 25                      | Day Bed                      |          |  |
|                         | No Stain                     | \$400.00 |  |
| 26                      | Lounger                      |          |  |
| \$210.00                |                              |          |  |
| 27                      | 27 Deacon's Bench            |          |  |
| \$240.00                |                              |          |  |
|                         |                              |          |  |