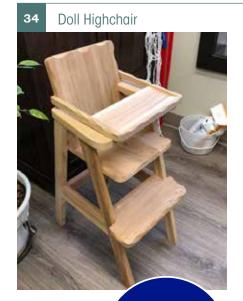

#### Children's

16

| 28 Childrens Table and Chairs |                           |               |  |
|-------------------------------|---------------------------|---------------|--|
| To                            | able and Chairs           | \$150.00      |  |
|                               | Table Only                | \$85.00       |  |
|                               | Chair Only                | \$40.00       |  |
| 29                            | Toybox/Table with         | Chairs        |  |
|                               | \$180.00                  |               |  |
| 30                            | Rocking Horse             |               |  |
|                               | \$55.00                   |               |  |
| 31                            | Toybox                    |               |  |
|                               | \$150.00                  |               |  |
| 32                            | Doll Crib                 |               |  |
|                               | \$85.00                   |               |  |
| 33                            | Doll Bunk Bed             |               |  |
|                               | \$85.00                   |               |  |
| 34                            | Doll Highchair            |               |  |
|                               | No Stain                  | \$70.00       |  |
| Stained w/ photo              |                           | \$85.00       |  |
| 35                            | 35 Children Rocking Chair |               |  |
| \$60.00                       |                           |               |  |
| Options                       |                           |               |  |
| Name Engraving                |                           | \$1.00/letter |  |
|                               | Picture Burnt In          | \$5.00        |  |
|                               |                           |               |  |