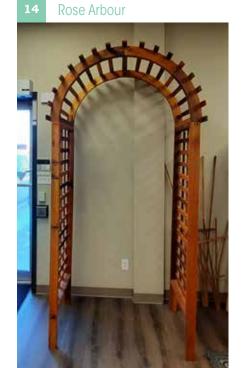

#### **Trellis**

| 11 Rectangle Trellis        |            |  |
|-----------------------------|------------|--|
| 24" x 72" No Stain          | \$30.00    |  |
| 36" x 72" No Stain          | \$40.00    |  |
| D: 17 III                   | Ų40.00     |  |
| 12 Diamond Irellis          |            |  |
| Single - 27" x 72" No Stain | \$60.00    |  |
| Double - 48" x 72" No Stain | \$80.00    |  |
| 13 Fan Trellis              |            |  |
| 36" No Stain                | \$19.00    |  |
| 60" No Stain                | \$32.00    |  |
| 14 Rose Arbour              |            |  |
| 40" x 25" x 95"             | \$210.00   |  |
| 15 Picket Fence             |            |  |
| No Stain                    | \$10.00/ft |  |
|                             |            |  |