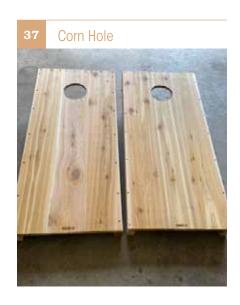

#### Games

| <b>36</b> Giant Jenga |          |
|-----------------------|----------|
| No Stain              | \$60.00  |
| Stained               | \$75.00  |
| 37 Corn Hole          |          |
| No Stain              | \$90.00  |
| Stained               | \$105.00 |
| <b>38</b> Horse Race  |          |
| No Stain              | \$40.00  |
| Stained               | \$65.00  |
| <b>39</b> Beer Pong   |          |
| No Stain              | \$60.00  |
| Stained               | \$75.00  |