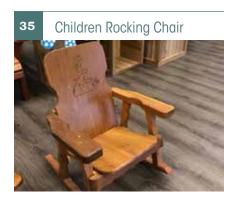

#### Children's

16

| 28 Childrens Table and Chairs |                           |               |  |
|-------------------------------|---------------------------|---------------|--|
| To                            | able and Chairs           | \$150.00      |  |
|                               | Table Only                | \$85.00       |  |
|                               | Chair Only                | \$40.00       |  |
| 29                            | Toybox/Table with         | Chairs        |  |
|                               | \$180.00                  |               |  |
| 30                            | Rocking Horse             |               |  |
|                               | \$55.00                   |               |  |
| 31                            | Toybox                    |               |  |
|                               | \$150.00                  |               |  |
| 32                            | Doll Crib                 |               |  |
|                               | \$85.00                   |               |  |
| 33                            | Doll Bunk Bed             |               |  |
|                               | \$85.00                   |               |  |
| 34                            | Doll Highchair            |               |  |
|                               | No Stain                  | \$70.00       |  |
| Stained w/ photo              |                           | \$85.00       |  |
| 35                            | 35 Children Rocking Chair |               |  |
| \$60.00                       |                           |               |  |
| Options                       |                           |               |  |
| Name Engraving                |                           | \$1.00/letter |  |
|                               | Picture Burnt In          | \$5.00        |  |
|                               |                           |               |  |