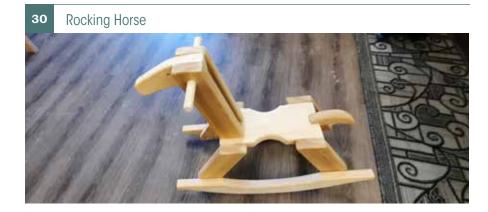

#### Children's

16

| 28 Childrens Table and Chairs |                           |               |  |
|-------------------------------|---------------------------|---------------|--|
| To                            | able and Chairs           | \$150.00      |  |
|                               | Table Only                | \$85.00       |  |
|                               | Chair Only                | \$40.00       |  |
| 29                            | Toybox/Table with         | Chairs        |  |
|                               | \$180.00                  |               |  |
| 30                            | Rocking Horse             |               |  |
|                               | \$55.00                   |               |  |
| 31                            | Toybox                    |               |  |
|                               | \$150.00                  |               |  |
| 32                            | Doll Crib                 |               |  |
|                               | \$85.00                   |               |  |
| 33                            | Doll Bunk Bed             |               |  |
|                               | \$85.00                   |               |  |
| 34                            | Doll Highchair            |               |  |
|                               | No Stain                  | \$70.00       |  |
| Stained w/ photo              |                           | \$85.00       |  |
| 35                            | 35 Children Rocking Chair |               |  |
| \$60.00                       |                           |               |  |
| Options                       |                           |               |  |
| Name Engraving                |                           | \$1.00/letter |  |
|                               | Picture Burnt In          | \$5.00        |  |
|                               |                           |               |  |