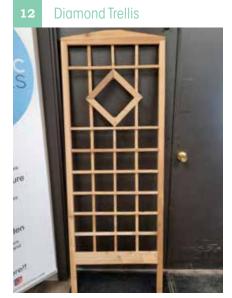

#### **Trellis**

| 11 Rectangle Trellis        |            |  |
|-----------------------------|------------|--|
| 24" x 72" No Stain          | \$30.00    |  |
| 36" x 72" No Stain          | \$40.00    |  |
| D: 17 III                   | Ų40.00     |  |
| 12 Diamond Irellis          |            |  |
| Single - 27" x 72" No Stain | \$60.00    |  |
| Double - 48" x 72" No Stain | \$80.00    |  |
| 13 Fan Trellis              |            |  |
| 36" No Stain                | \$19.00    |  |
| 60" No Stain                | \$32.00    |  |
| 14 Rose Arbour              |            |  |
| 40" x 25" x 95"             | \$210.00   |  |
| 15 Picket Fence             |            |  |
| No Stain                    | \$10.00/ft |  |
|                             |            |  |