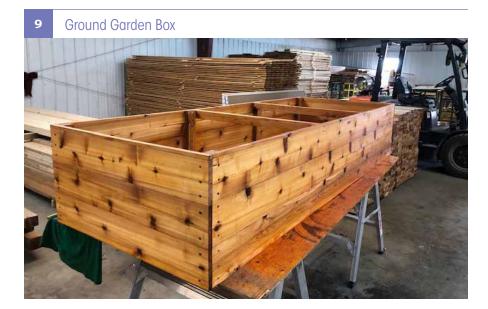

### **Garden Boxes**

| <b>9</b> Ground Garden Box  |          |  |
|-----------------------------|----------|--|
| 4' x 8' Stained             | \$300.00 |  |
| Custom sizes available.     |          |  |
| 10 Raised Garden Box        |          |  |
| 2.5' x 4' No Stain \$175.00 |          |  |
| 2.5' x 4' Stained           | \$195.00 |  |
| 2.5' x 4' w/ Caps No Stain  | \$200.00 |  |
| 2.5' x 4' w/ Caps Stained   | \$220.00 |  |