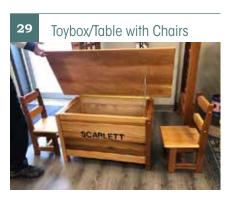

#### Children's

16

| 28 Childrens Table and Chairs |                           |               |  |
|-------------------------------|---------------------------|---------------|--|
| To                            | able and Chairs           | \$150.00      |  |
|                               | Table Only                | \$85.00       |  |
|                               | Chair Only                | \$40.00       |  |
| 29                            | Toybox/Table with         | Chairs        |  |
|                               | \$180.00                  |               |  |
| 30                            | Rocking Horse             |               |  |
|                               | \$55.00                   |               |  |
| 31                            | Toybox                    |               |  |
|                               | \$150.00                  |               |  |
| 32                            | Doll Crib                 |               |  |
|                               | \$85.00                   |               |  |
| 33                            | Doll Bunk Bed             |               |  |
|                               | \$85.00                   |               |  |
| 34                            | Doll Highchair            |               |  |
|                               | No Stain                  | \$70.00       |  |
| Stained w/ photo              |                           | \$85.00       |  |
| 35                            | 35 Children Rocking Chair |               |  |
| \$60.00                       |                           |               |  |
| Options                       |                           |               |  |
| Name Engraving                |                           | \$1.00/letter |  |
|                               | Picture Burnt In          | \$5.00        |  |
|                               |                           |               |  |